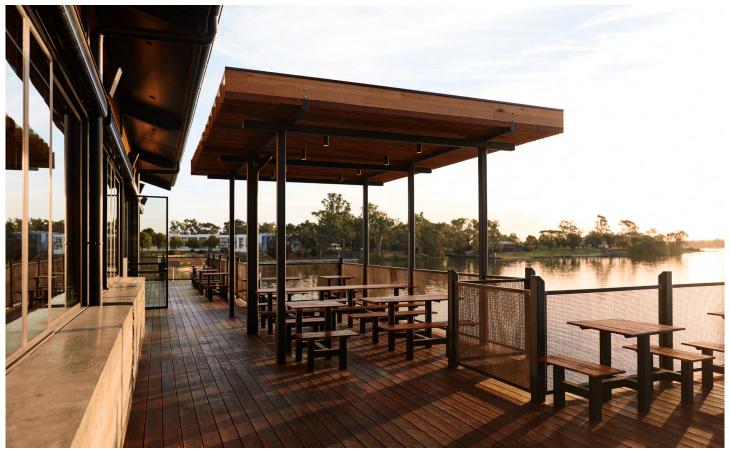

THE ULTIMATE SPOT FOR A COSY CHINWAG AND SOME SUNDOWNERS, OUR DISTILLER'S DEN FEATURES A PRIVATE BAR, LAKESIDE VIEWS AND A SNEAK PEEK OF OUR BREWERY AND DISTILLERY.

MIN. SPEND \$1000

UP TO 50 STANDING CAPACITY

FULL USE OF DISTILLER DEN SET UP

AND 2 ROWS OF OUTSIDE

DECK SEATING

FOOD TO BE ORDERED FROM MENU F00D

ON DAY (NO MINIMUM SPEND

ON FOOD REQUIRED)

BEVERAGES TO BE ORDERED DRINKS

FROM THE BAR ON THE DAY