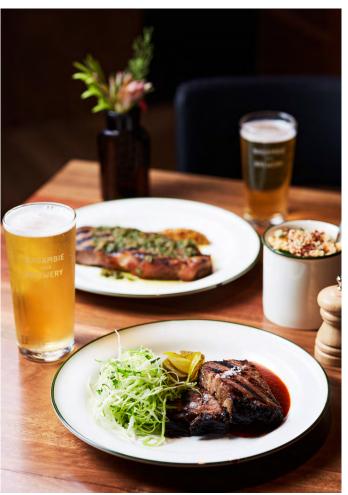

## MAIN

BBQ BABY BACK PORK RIBS, APPLE SLAW
NY STRIP, CAPERS, HERBS & SEEDED MUSTARD